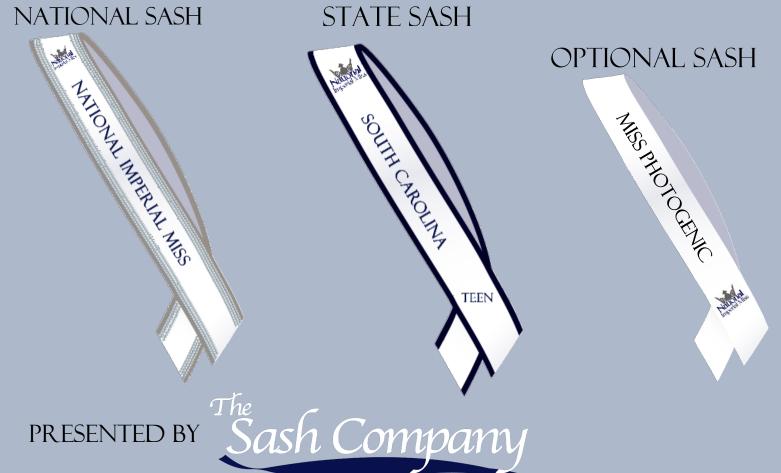

#### NATIONAL SASH

STANDARD ADULT SIZE BORDER – SILVER GREY RHINESTONES – 3 ROW CLEAR WITH SILVER CUP F/B

EMBROIDERY - SHOULDER - MET SILVER
CROWN AND NIM WITH NAVY YEAR
EMBROIDERY - TITLE - FELIX TILTING FONT, NAVY
THREAD

## STATE SASH - 82.00

STANDARD ADULT SIZE
BORDER – NAVY BORDER
EMBROIDERY - SHOULDER – MET SILVER
CROWN AND NIM WITH NAVY YEAR
EMBROIDERY – TITLE – FELIX TILTING FONT,
NAVY THREAD
DIVISION ON HIP AT TILT

#### DIVISIONS, SIZES,— STATE SASHES ONLY – ALL ON HIP

JR. PRINCESS - YOUTH SIZE
PRINCESS - YOUTH SIZE
PRE-TEEN - TEEN SIZE
JR. TEEN - TEEN SIZE
AMBASSADOR - TEEN & ADULT SIZE
TEEN - ADULT SIZE
MISS - ADULT SIZE
LEGACY - ADULT SIZE
MRS/MS - ADULT SIZE (STATE SASH ONLY)
MRS. - ADULT SIZE
MS. - ADULT SIZE

## OPTIONAL SASH

WHITE SASH WITH TITLE IN NAVY - 56.00